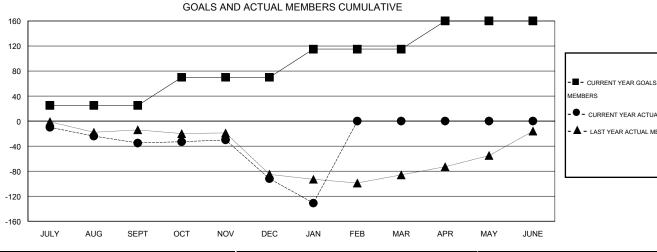

| J |                             |                    | Members               |                              |                             |  |
|---|-----------------------------|--------------------|-----------------------|------------------------------|-----------------------------|--|
|   | RESULTS FOR 2013-2014       |                    |                       |                              |                             |  |
|   | QUARTER                     | NEW MEMBER<br>GOAL | ACTUAL NEW<br>MEMBERS | ACTUAL<br>DROPPED<br>MEMBERS | ACTUAL NET<br>GAIN/<br>LOSS |  |
|   | JULY/AUG/SEPT OCT/NOV/DEC   | 25<br>45<br>45     | 44<br>46<br>12        | 79<br>103<br>51              | -35<br>-57<br>-39           |  |
|   | JAN/FEB/MAR<br>APR/MAY/JUNE | 45                 | 0                     | 0                            | 0                           |  |

## GOALS AND ACTUAL NEW CLUBS CUMULATIVE

|     | -■- CURRENT YEAR GOALS FOR NEW MEMBERS |
|-----|----------------------------------------|
|     | - ● - CURRENT YEAR ACTUAL MEMBERS      |
| X   | - ▲ - LAST YEAR ACTUAL MEMBERS         |
|     |                                        |
|     |                                        |
|     |                                        |
|     |                                        |
| JNE |                                        |